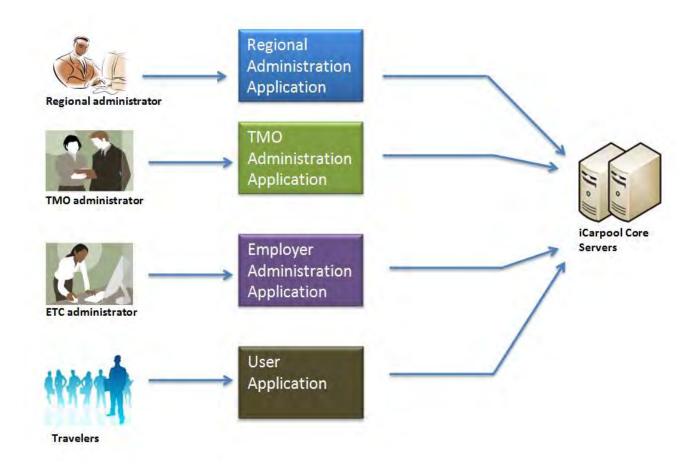

Smart Choices, Greener Commute

#### What we do



### Who's using iCarpool

(partial client list)

























### iCarpool's application suite



# SANDAG's new iCommute system – powered by iCarpool

Ride matching application

- Support for multiple trip types
- Rich interactive maps
- One click search for multiple modes
- Application suite built from the ground up with privacy, security, flexibility and usability
- Multi-modal trip calendar for commute and non-commute modes

## SANDAG's new iCommute system – powered by iCarpool

Administration Application

- First of a kind self service vanpool program with significantly reduced administration overheads and complete NTD reporting
- Optimized GRH and bike locker programs with reduced administration overheads
- Extensive administration capabilities including prize drawings, custom incentives, user management and more